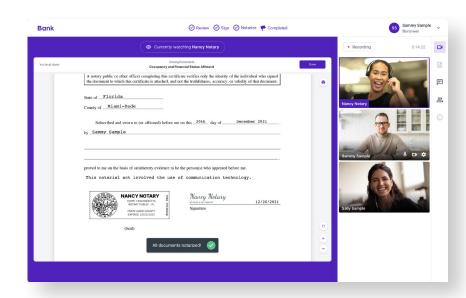

## **Remote Online Notarization**

Total eClose, DocMagic's comprehensive end-to-end eClosing system, provides everything you need for hybrid and paperless eClosings. With its embedded Remote Online Notarization (RON), knowledge-based authentication, and identity validation, Total eClose is your eMortgage toolbox.

## Conduct a perfect eClosing every time.

- Intuitive video interface makes managing your eClosing easy.
- Critical identity verification utilities leverage the signer's smart device for secure authentication.
- Automatically records the RON signing session.
- Creates all required entries within the notary's electronic journal.
- All information is automatically stored within a secure action log.

DocMagic's RON functionality means borrowers can electronically review and sign their closing documents—and get them notarized—anywhere, anytime. We also make it easy for lenders to tap into a national database of thousands of approved, RON-certified notaries.